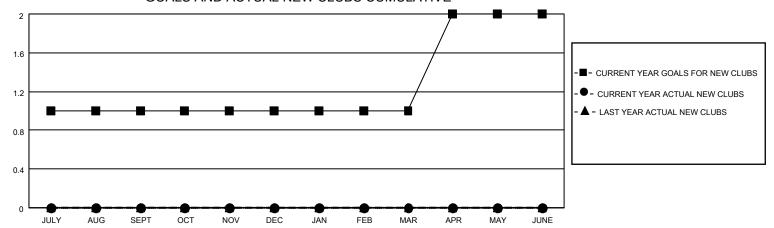

## GOALS AND ACTUAL NEW CLUBS CUMULATIVE

## MONTHLY MEMBERSHIP PROGRESS REPORT

LOCATION TEXAS District 2 S5 Results as of: 8/31/2021

| Clubs                 |               |           |               | Members               |                        |                         |                                                    |
|-----------------------|---------------|-----------|---------------|-----------------------|------------------------|-------------------------|----------------------------------------------------|
| RESULTS FOR 2021-2022 |               |           |               | RESULTS FOR 2021-2022 |                        |                         |                                                    |
| QUARTER               | NEW CLUB GOAL | NEW CLUBS | DROPPED CLUBS | QUARTER MEME          | BER GROWTH NET<br>GOAL | MEMBER GROWTH<br>ACTUAL | DROPPED<br>MEMBERS ACTUAL<br>(including transfers) |
| JULY/AUG/SEPT         | 1             | 0         | 1             | JULY/AUG/SEPT         | 30                     | 54                      | 44                                                 |
| OCT/NOV/DEC           | 0             | 0         | 0             | OCT/NOV/DEC           | 25                     | 0                       | 0                                                  |
| JAN/FEB/MAR           | 0             | 0         | 0             | JAN/FEB/MAR           | 30                     | 0                       | 0                                                  |
| APR/MAY/JUNE          | 1             | 0         | 0             | APR/MAY/JUNE          | 30                     | 0                       | 0                                                  |