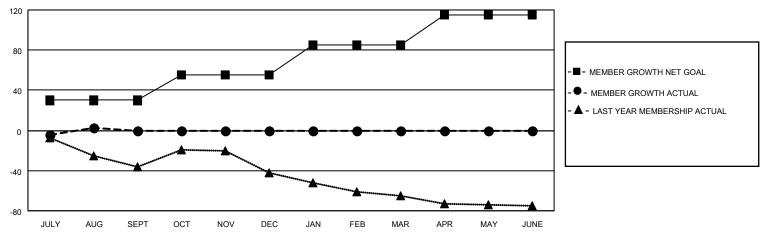

## GOALS AND ACTUAL MEMBERS CUMULATIVE

| DROPPED CLUBS: 1 |    | 16 CLUBS OF 59 ADDED 1 OR<br>MORE NEW MEMBERS | GENDER DISTRIBUTION                |                                |  |
|------------------|----|-----------------------------------------------|------------------------------------|--------------------------------|--|
|                  |    | MORE NEW MEMBERS                              | MALE<br>FEMALE                     | 1,381 (60.10%)<br>917 (39.90%) |  |
| DROPPED MEMBERS  |    |                                               | NON BINARY<br>PREFER NOT TO ANSWER | 0 (0.00%)<br>0 (0.00%)         |  |
| DECEASED         | 1  |                                               | THE ENTITY TO A MOTHER             | 0 (0.0070)                     |  |
| CLUB CANCELLED   | 0  | CLICK HERE FOR CUMULATIVE                     | TOTAL FAMILY UNIT MEMBERS          | 413                            |  |
| OTHER            | 43 | MEMBERSHIP DATA                               |                                    |                                |  |
| TOTAL            | 44 |                                               | FAMILY MEMBERS PAYING HAI          | LF DUES 210                    |  |

## MONTHLY MEMBERSHIP PROGRESS REPORT

LOCATION TEXAS District 2 S5 Results as of: 8/31/2021

| Clubs                 |               |           |               | Members               |                        |                         |                                                    |
|-----------------------|---------------|-----------|---------------|-----------------------|------------------------|-------------------------|----------------------------------------------------|
| RESULTS FOR 2021-2022 |               |           |               | RESULTS FOR 2021-2022 |                        |                         |                                                    |
| QUARTER               | NEW CLUB GOAL | NEW CLUBS | DROPPED CLUBS | QUARTER MEME          | BER GROWTH NET<br>GOAL | MEMBER GROWTH<br>ACTUAL | DROPPED<br>MEMBERS ACTUAL<br>(including transfers) |
| JULY/AUG/SEPT         | 1             | 0         | 1             | JULY/AUG/SEPT         | 30                     | 54                      | 44                                                 |
| OCT/NOV/DEC           | 0             | 0         | 0             | OCT/NOV/DEC           | 25                     | 0                       | 0                                                  |
| JAN/FEB/MAR           | 0             | 0         | 0             | JAN/FEB/MAR           | 30                     | 0                       | 0                                                  |
| APR/MAY/JUNE          | 1             | 0         | 0             | APR/MAY/JUNE          | 30                     | 0                       | 0                                                  |